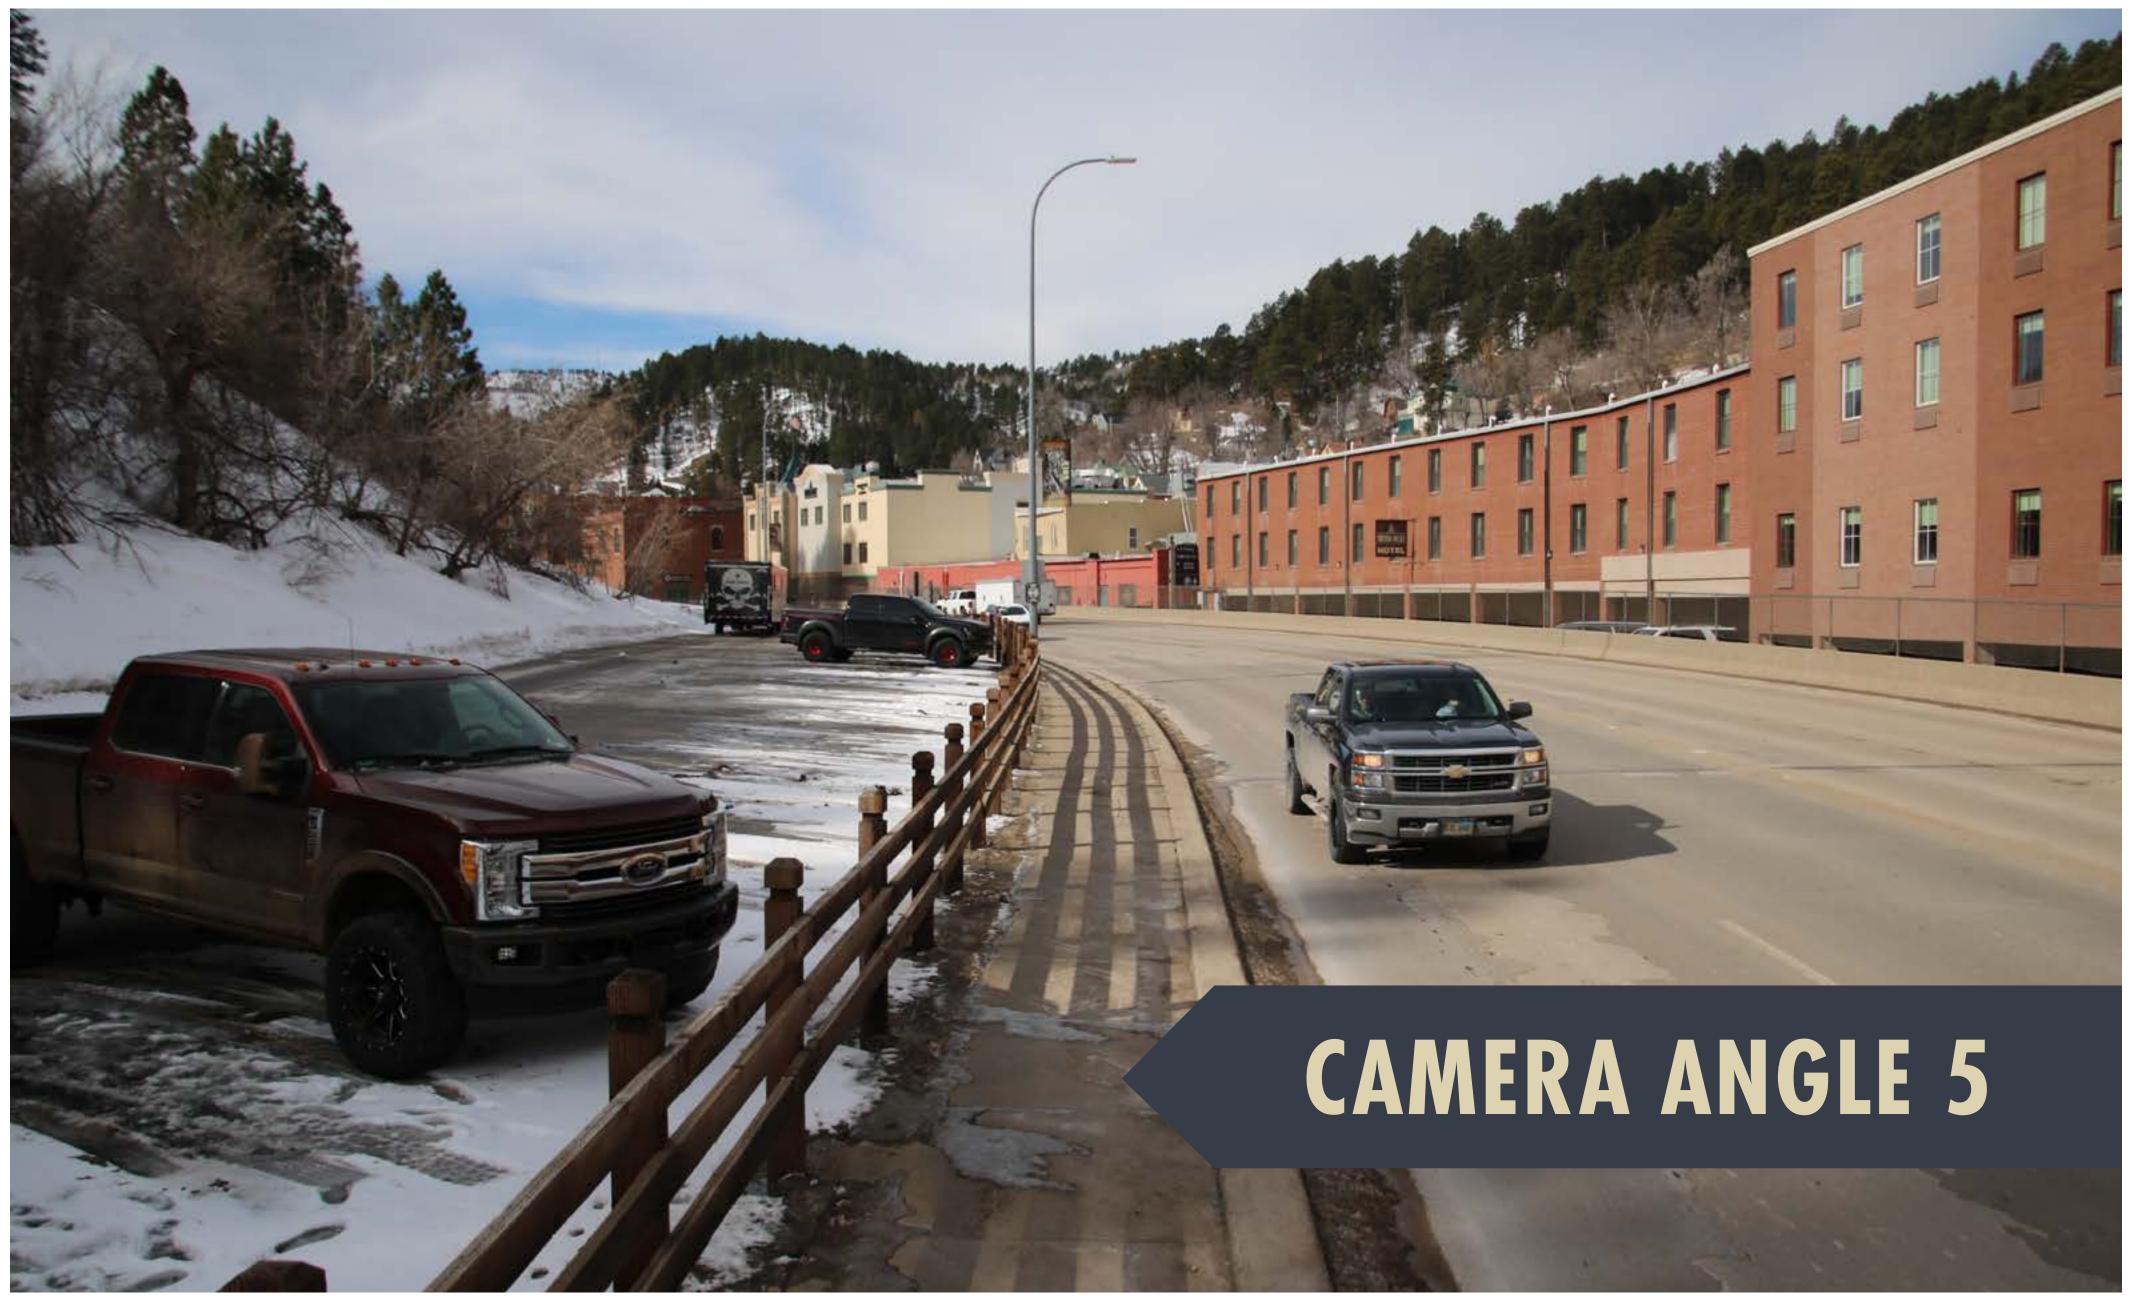

y of the pedestrian and bicycle network along and across US14A/US85/Pioneer Way within the central core of Deadwood.

# Project Need

The Project is needed because of the continuing deterioration of the Deadwood Box, resulting in low sufficiency and condition ratings. The project needs to address the increasing costs of maintaining the structure at a "Fair" or better condition. The Project is also needed to facilitate an increasing level of pedestrian traffic between parking facilities and tourist destinations across a highway system.



















## ALTERNATIVE 1A VISUALIZATIONS















## ALTERNATIVE 1C-1 VISUALIZATIONS















## ALTERNATIVE 1C-3 VISUALIZATIONS















## NO BUILD VISUALIZATIONS















## ALTERNATIVE 1C-3 VISUALIZATIONS





















#### VISUALIZATIONS COMPARISON MATRIX

#### ALTERNATIVE 1A







#### ALTERNATIVE 1C-1









#### ALTERNATIVE 1C-3











#### NO BUILD