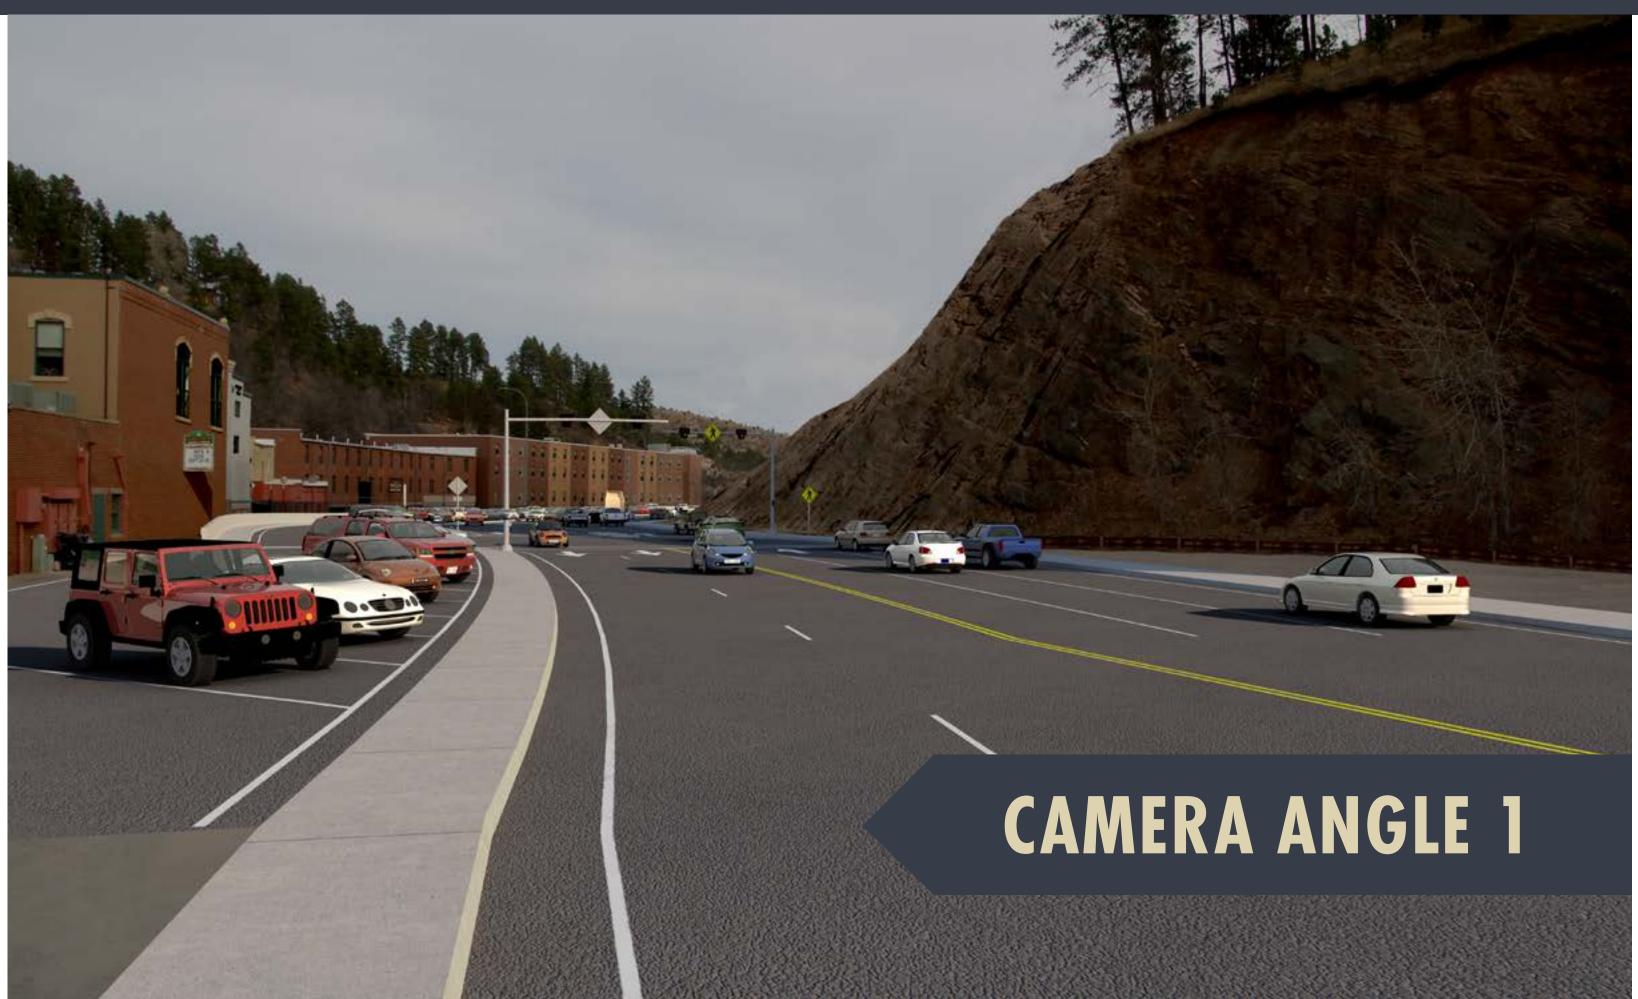

ble structure.
- **REDUCE** long-term maintenance costs of the Deadwood Box over Whitewood Creek along US14A/US85/Pioneer Way.
- **IMPROVE** the connectivity of the pedestrian and bicycle network along and across US14A/US85/Pioneer Way within the central core of Deadwood.

# Project Need

The Project is needed because of the continuing deterioration of the Deadwood Box, resulting in low sufficiency and condition ratings. The project needs to address the increasing costs of maintaining the structure at a "Fair" or better condition. The Project is also needed to facilitate an increasing level of pedestrian traffic between parking facilities and tourist destinations across a highway system.



















## ALTERNATIVE 1A VISUALIZATIONS















## ALTERNATIVE 1C-1 VISUALIZATIONS















## ALTERNATIVE 1C-3 VISUALIZATIONS















## NO BUILD VISUALIZATIONS















## ALTERNATIVE 1C-3 VISUALIZATIONS





















#### VISUALIZATIONS COMPARISON MATRIX

#### ALTERNATIVE 1A







#### ALTERNATIVE 1C-1









#### ALTERNATIVE 1C-3











#### NO BUILD