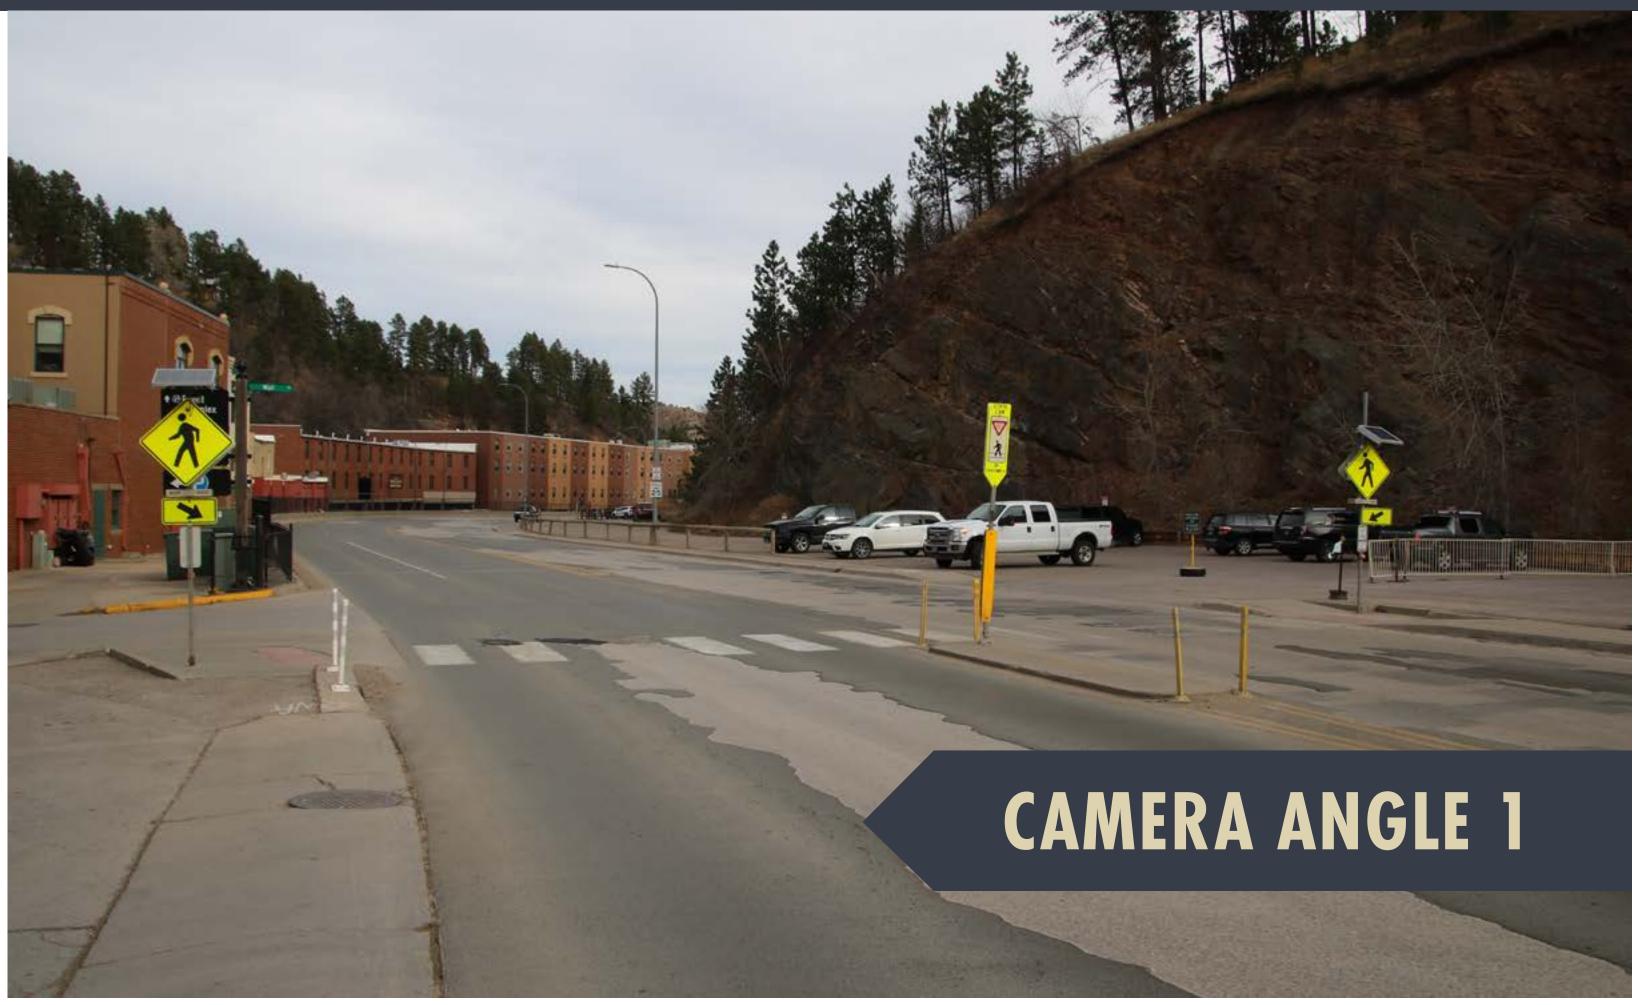

reek along US14A/US85/Pioneer Way.
- **IMPROVE** the connectivity of the pedestrian and bicycle network along and across US14A/US85/Pioneer Way within the central core of Deadwood.

# Project Need

The Project is needed because of the continuing deterioration of the Deadwood Box, resulting in low sufficiency and condition ratings. The project needs to address the increasing costs of maintaining the structure at a "Fair" or better condition. The Project is also needed to facilitate an increasing level of pedestrian traffic between parking facilities and tourist destinations across a highway system.



















## ALTERNATIVE 1A VISUALIZATIONS















## ALTERNATIVE 1C-1 VISUALIZATIONS















## ALTERNATIVE 1C-3 VISUALIZATIONS















## NO BUILD VISUALIZATIONS















## ALTERNATIVE 1C-3 VISUALIZATIONS





















#### VISUALIZATIONS COMPARISON MATRIX

#### ALTERNATIVE 1A







#### ALTERNATIVE 1C-1









#### ALTERNATIVE 1C-3











#### NO BUILD