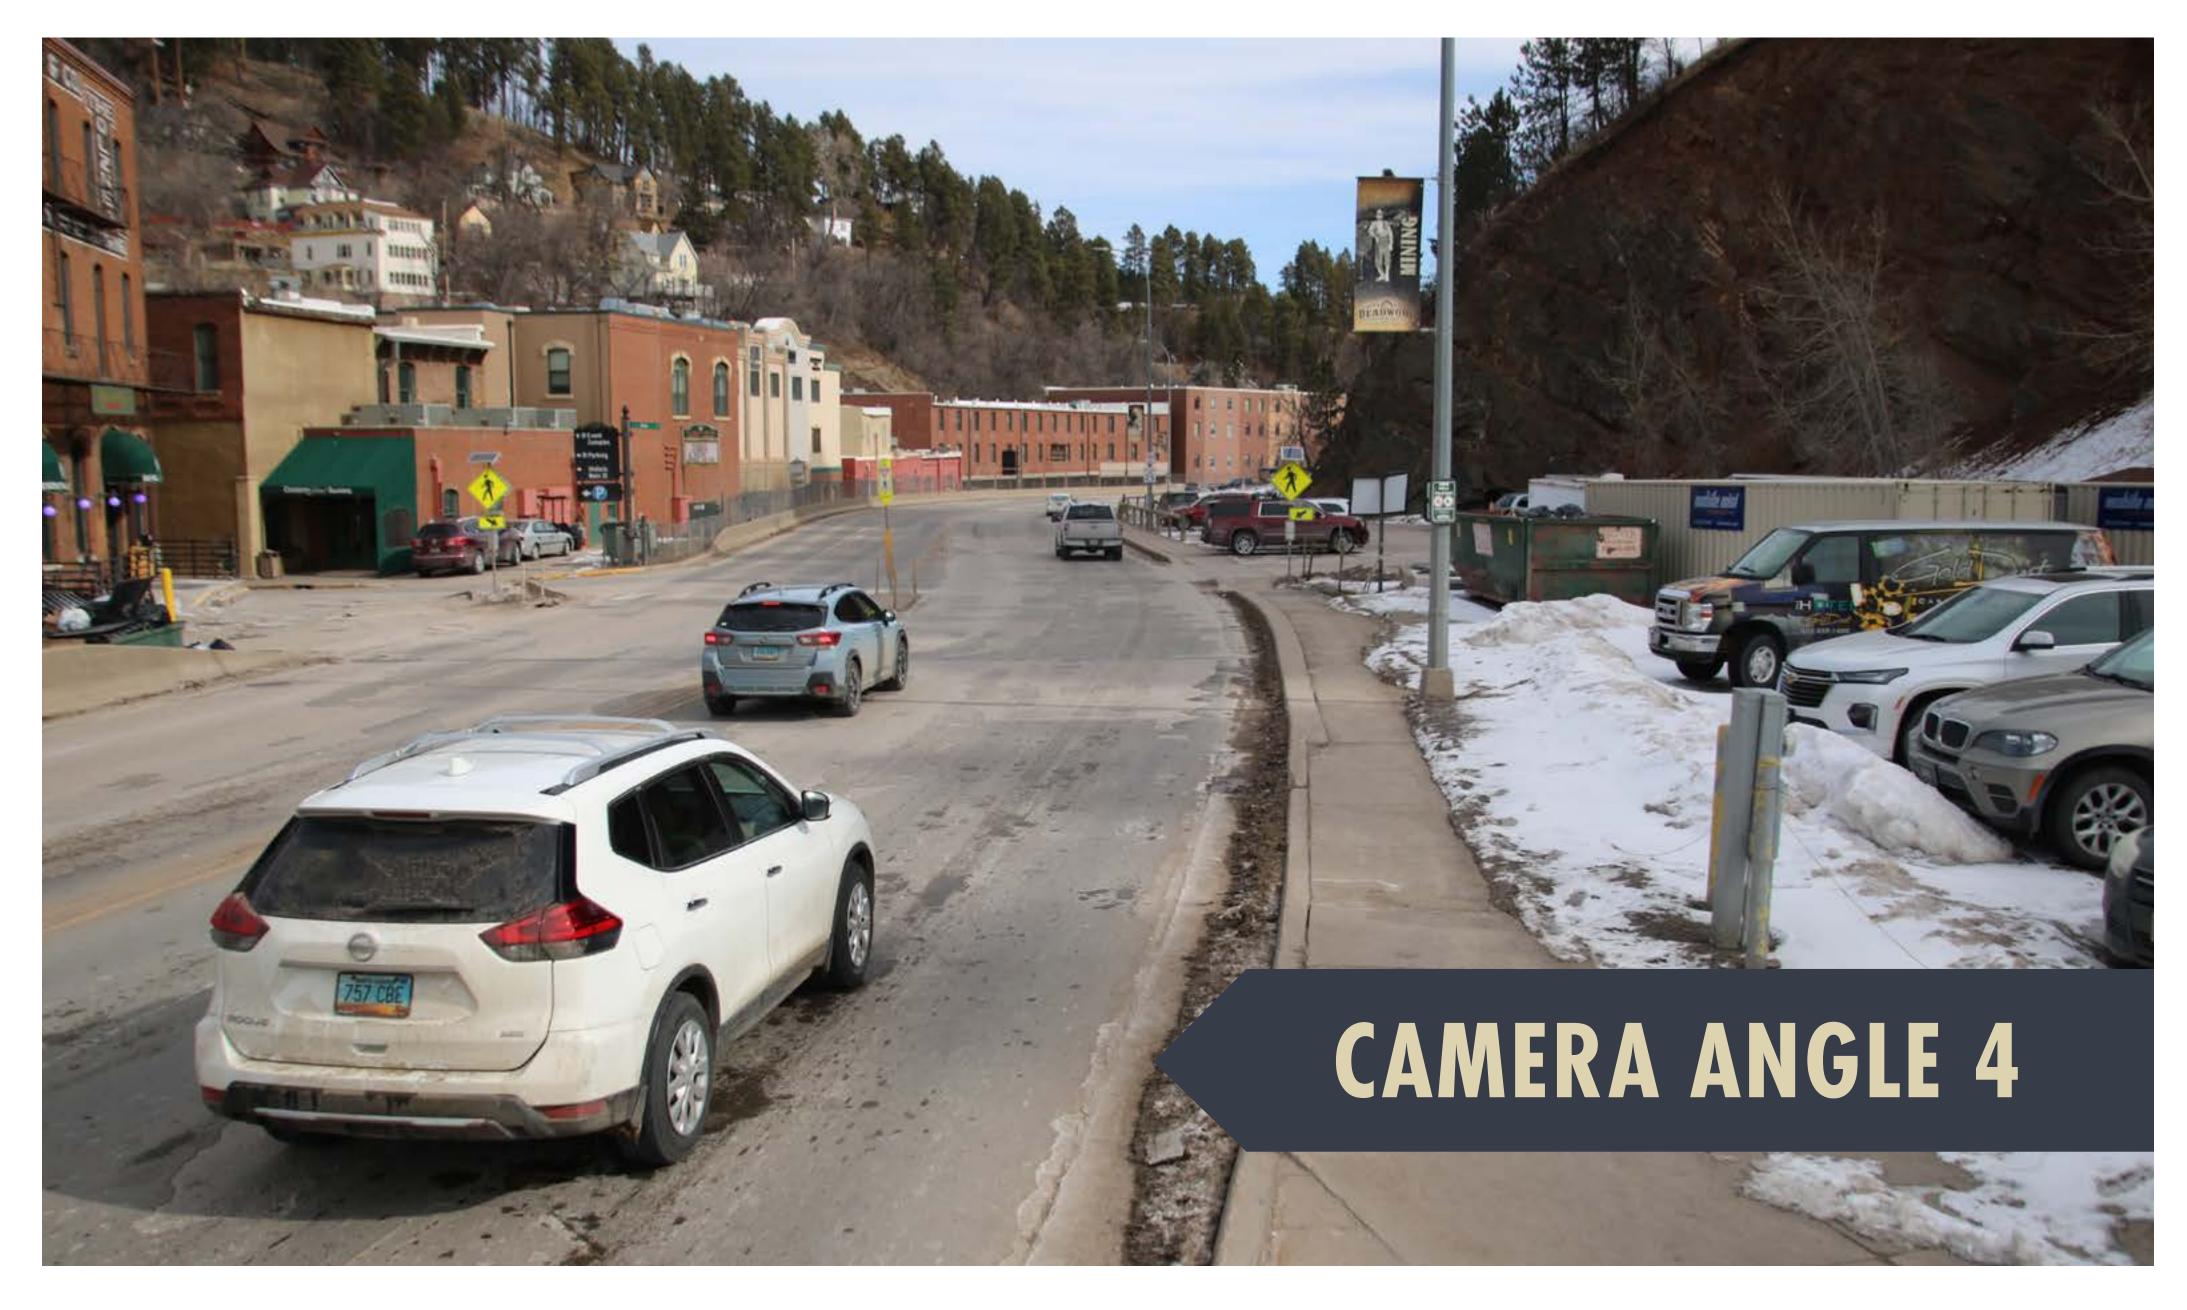

ity of the pedestrian and bicycle network along and across US14A/US85/Pioneer Way within the central core of Deadwood.

# Project Need

The Project is needed because of the continuing deterioration of the Deadwood Box, resulting in low sufficiency and condition ratings. The project needs to address the increasing costs of maintaining the structure at a "Fair" or better condition. The Project is also needed to facilitate an increasing level of pedestrian traffic between parking facilities and tourist destinations across a highway system.



















## ALTERNATIVE 1A VISUALIZATIONS















## ALTERNATIVE 1C-1 VISUALIZATIONS















## ALTERNATIVE 1C-3 VISUALIZATIONS















## NO BUILD VISUALIZATIONS















## ALTERNATIVE 1C-3 VISUALIZATIONS





















#### VISUALIZATIONS COMPARISON MATRIX

#### ALTERNATIVE 1A







#### ALTERNATIVE 1C-1









#### ALTERNATIVE 1C-3











#### NO BUILD