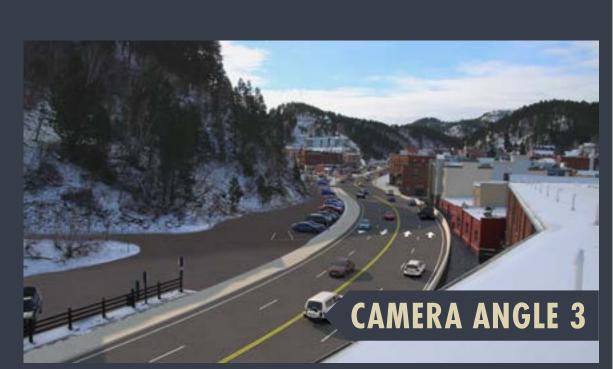

oneer Way within the central core of Deadwood.

# Project Need

The Project is needed because of the continuing deterioration of the Deadwood Box, resulting in low sufficiency and condition ratings. The project needs to address the increasing costs of maintaining the structure at a "Fair" or better condition. The Project is also needed to facilitate an increasing level of pedestrian traffic between parking facilities and tourist destinations across a highway system.



















## ALTERNATIVE 1A VISUALIZATIONS















## ALTERNATIVE 1C-1 VISUALIZATIONS















## ALTERNATIVE 1C-3 VISUALIZATIONS















## NO BUILD VISUALIZATIONS















## ALTERNATIVE 1C-3 VISUALIZATIONS





















#### VISUALIZATIONS COMPARISON MATRIX

#### ALTERNATIVE 1A







#### ALTERNATIVE 1C-1









#### ALTERNATIVE 1C-3











#### NO BUILD