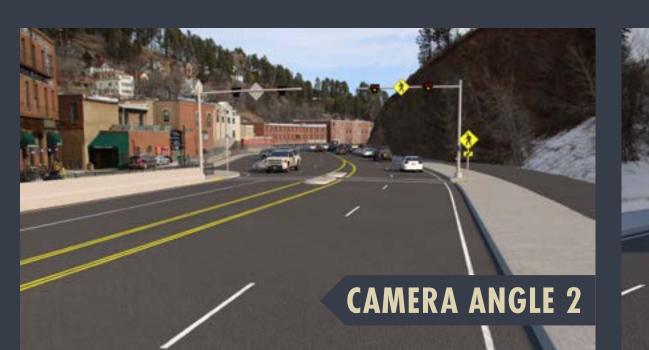

The Project is needed because of the continuing deterioration of the Deadwood Box, resulting in low sufficiency and condition ratings. The project needs to address the increasing costs of maintaining the structure at a "Fair" or better condition. The Project is also needed to facilitate an increasing level of pedestrian traffic between parking facilities and tourist destinations across a highway system.



















## ALTERNATIVE 1A VISUALIZATIONS















## ALTERNATIVE 1C-1 VISUALIZATIONS















## ALTERNATIVE 1C-3 VISUALIZATIONS















## NO BUILD VISUALIZATIONS















## ALTERNATIVE 1C-3 VISUALIZATIONS





















#### VISUALIZATIONS COMPARISON MATRIX

#### ALTERNATIVE 1A







#### ALTERNATIVE 1C-1









#### ALTERNATIVE 1C-3











#### NO BUILD