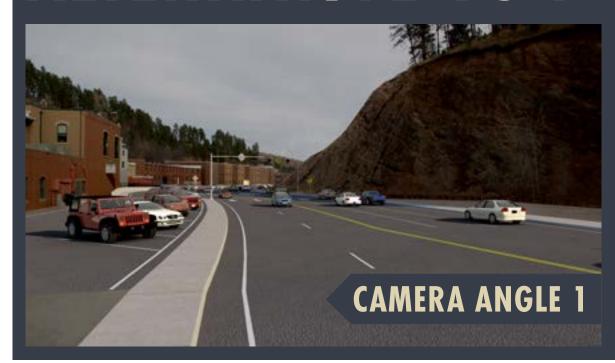

ral core of Deadwood.

# Project Need

The Project is needed because of the continuing deterioration of the Deadwood Box, resulting in low sufficiency and condition ratings. The project needs to address the increasing costs of maintaining the structure at a "Fair" or better condition. The Project is also needed to facilitate an increasing level of pedestrian traffic between parking facilities and tourist destinations across a highway system.



















## ALTERNATIVE 1A VISUALIZATIONS















## ALTERNATIVE 1C-1 VISUALIZATIONS















## ALTERNATIVE 1C-3 VISUALIZATIONS















## NO BUILD VISUALIZATIONS















## ALTERNATIVE 1C-3 VISUALIZATIONS





















#### VISUALIZATIONS COMPARISON MATRIX

#### ALTERNATIVE 1A







#### ALTERNATIVE 1C-1









#### ALTERNATIVE 1C-3











#### NO BUILD