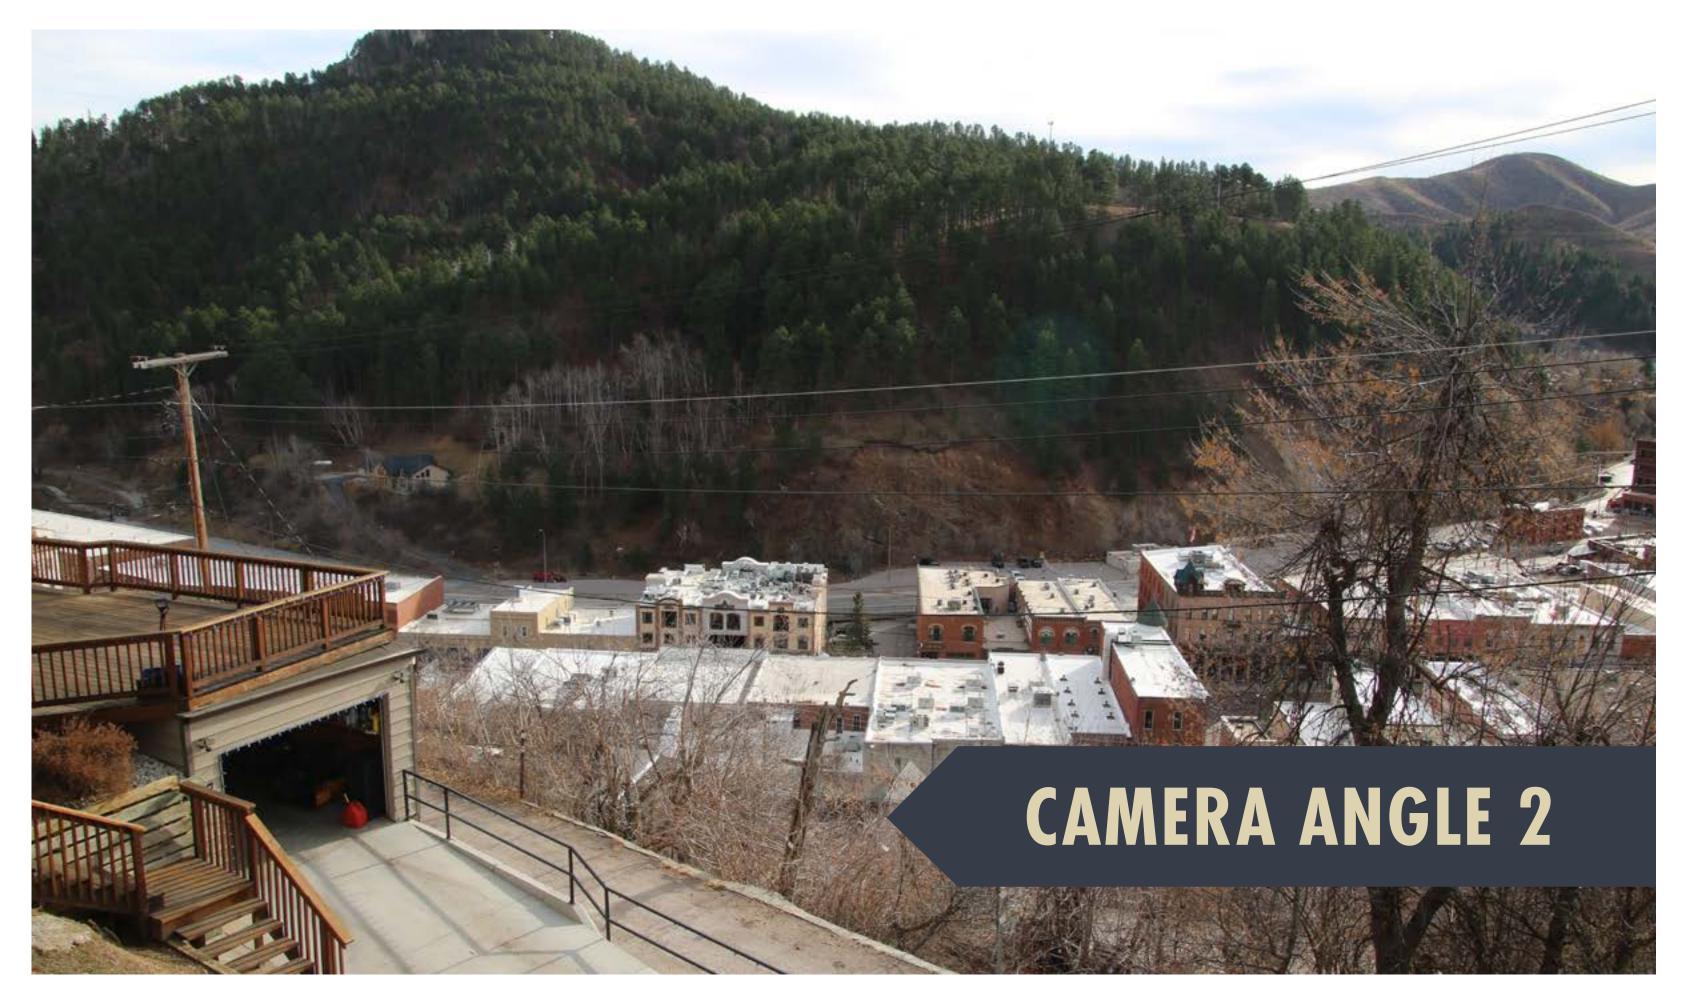

ek along US14A/US85/Pioneer Way.
- **IMPROVE** the connectivity of the pedestrian and bicycle network along and across US14A/US85/Pioneer Way within the central core of Deadwood.

# Project Need

The Project is needed because of the continuing deterioration of the Deadwood Box, resulting in low sufficiency and condition ratings. The project needs to address the increasing costs of maintaining the structure at a "Fair" or better condition. The Project is also needed to facilitate an increasing level of pedestrian traffic between parking facilities and tourist destinations across a highway system.



















## ALTERNATIVE 1A VISUALIZATIONS















## ALTERNATIVE 1C-1 VISUALIZATIONS















## ALTERNATIVE 1C-3 VISUALIZATIONS















## NO BUILD VISUALIZATIONS















## ALTERNATIVE 1C-3 VISUALIZATIONS





















#### VISUALIZATIONS COMPARISON MATRIX

#### ALTERNATIVE 1A







#### ALTERNATIVE 1C-1









#### ALTERNATIVE 1C-3











#### NO BUILD