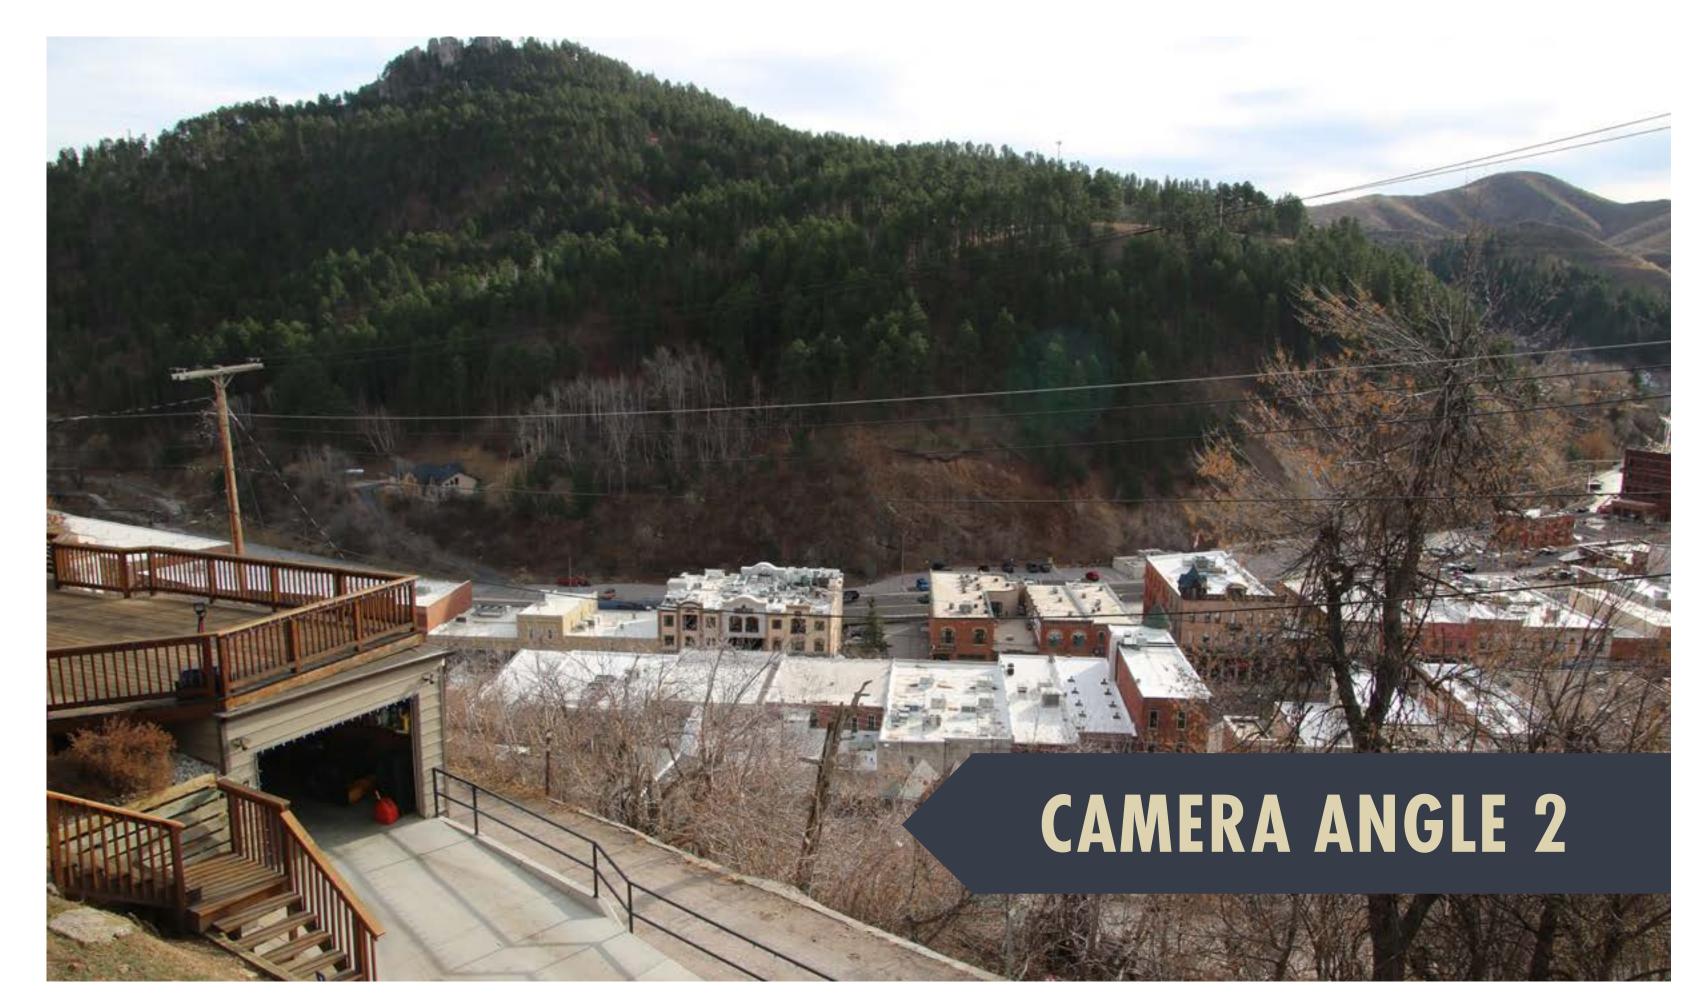

structure conditions in order to provide a durable structure.
- **REDUCE** long-term maintenance costs of the Deadwood Box over Whitewood Creek along US14A/US85/Pioneer Way.
- **IMPROVE** the connectivity of the pedestrian and bicycle network along and across US14A/US85/Pioneer Way within the central core of Deadwood.

# Project Need

The Project is needed because of the continuing deterioration of the Deadwood Box, resulting in low sufficiency and condition ratings. The project needs to address the increasing costs of maintaining the structure at a "Fair" or better condition. The Project is also needed to facilitate an increasing level of pedestrian traffic between parking facilities and tourist destinations across a highway system.



















## ALTERNATIVE 1A VISUALIZATIONS















## ALTERNATIVE 1C-1 VISUALIZATIONS















## ALTERNATIVE 1C-3 VISUALIZATIONS















## NO BUILD VISUALIZATIONS















## ALTERNATIVE 1C-3 VISUALIZATIONS





















#### VISUALIZATIONS COMPARISON MATRIX

#### ALTERNATIVE 1A







#### ALTERNATIVE 1C-1









#### ALTERNATIVE 1C-3











#### NO BUILD