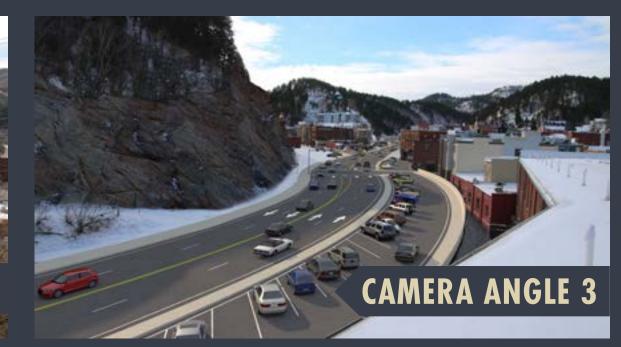

core of Deadwood.

# Project Need

The Project is needed because of the continuing deterioration of the Deadwood Box, resulting in low sufficiency and condition ratings. The project needs to address the increasing costs of maintaining the structure at a "Fair" or better condition. The Project is also needed to facilitate an increasing level of pedestrian traffic between parking facilities and tourist destinations across a highway system.



















## ALTERNATIVE 1A VISUALIZATIONS















## ALTERNATIVE 1C-1 VISUALIZATIONS















## ALTERNATIVE 1C-3 VISUALIZATIONS















## NO BUILD VISUALIZATIONS















## ALTERNATIVE 1C-3 VISUALIZATIONS





















#### VISUALIZATIONS COMPARISON MATRIX

#### ALTERNATIVE 1A







#### ALTERNATIVE 1C-1









#### ALTERNATIVE 1C-3











#### NO BUILD