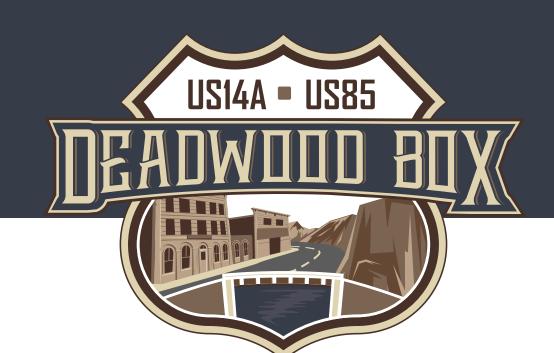

Deadwood Box over Whitewood Creek along US14A/US85/Pioneer Way.
- **IMPROVE** the connectivity of the pedestrian and bicycle network along and across US14A/US85/Pioneer Way within the central core of Deadwood.

# Project Need

The Project is needed because of the continuing deterioration of the Deadwood Box, resulting in low sufficiency and condition ratings. The project needs to address the increasing costs of maintaining the structure at a "Fair" or better condition. The Project is also needed to facilitate an increasing level of pedestrian traffic between parking facilities and tourist destinations across a highway system.



















## ALTERNATIVE 1A VISUALIZATIONS















## ALTERNATIVE 1C-1 VISUALIZATIONS















## ALTERNATIVE 1C-3 VISUALIZATIONS















## NO BUILD VISUALIZATIONS















## ALTERNATIVE 1C-3 VISUALIZATIONS





















#### VISUALIZATIONS COMPARISON MATRIX

#### ALTERNATIVE 1A







#### ALTERNATIVE 1C-1









#### ALTERNATIVE 1C-3











#### NO BUILD