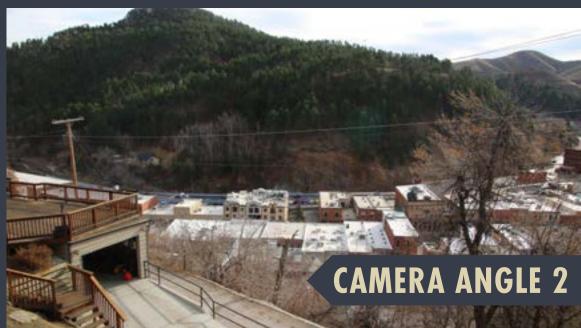

Need

The Project is needed because of the continuing deterioration of the Deadwood Box, resulting in low sufficiency and condition ratings. The project needs to address the increasing costs of maintaining the structure at a "Fair" or better condition. The Project is also needed to facilitate an increasing level of pedestrian traffic between parking facilities and tourist destinations across a highway system.



















## ALTERNATIVE 1A VISUALIZATIONS















## ALTERNATIVE 1C-1 VISUALIZATIONS















## ALTERNATIVE 1C-3 VISUALIZATIONS















## NO BUILD VISUALIZATIONS















## ALTERNATIVE 1C-3 VISUALIZATIONS





















#### VISUALIZATIONS COMPARISON MATRIX

#### ALTERNATIVE 1A







#### ALTERNATIVE 1C-1









#### ALTERNATIVE 1C-3











#### NO BUILD