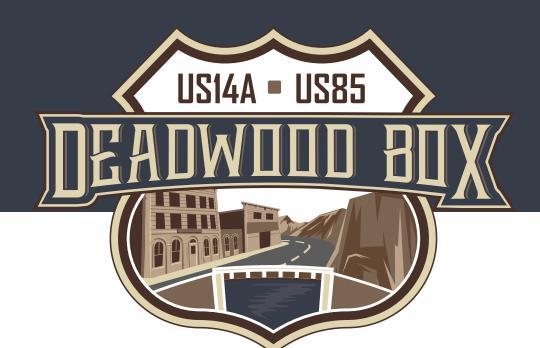

e.
- **REDUCE** long-term maintenance costs of the Deadwood Box over Whitewood Creek along US14A/US85/Pioneer Way.
- **IMPROVE** the connectivity of the pedestrian and bicycle network along and across US14A/US85/Pioneer Way within the central core of Deadwood.

# Project Need

The Project is needed because of the continuing deterioration of the Deadwood Box, resulting in low sufficiency and condition ratings. The project needs to address the increasing costs of maintaining the structure at a "Fair" or better condition. The Project is also needed to facilitate an increasing level of pedestrian traffic between parking facilities and tourist destinations across a highway system.



















## ALTERNATIVE 1A VISUALIZATIONS















## ALTERNATIVE 1C-1 VISUALIZATIONS















## ALTERNATIVE 1C-3 VISUALIZATIONS















## NO BUILD VISUALIZATIONS















## ALTERNATIVE 1C-3 VISUALIZATIONS





















#### VISUALIZATIONS COMPARISON MATRIX

#### ALTERNATIVE 1A







#### ALTERNATIVE 1C-1









#### ALTERNATIVE 1C-3











#### NO BUILD