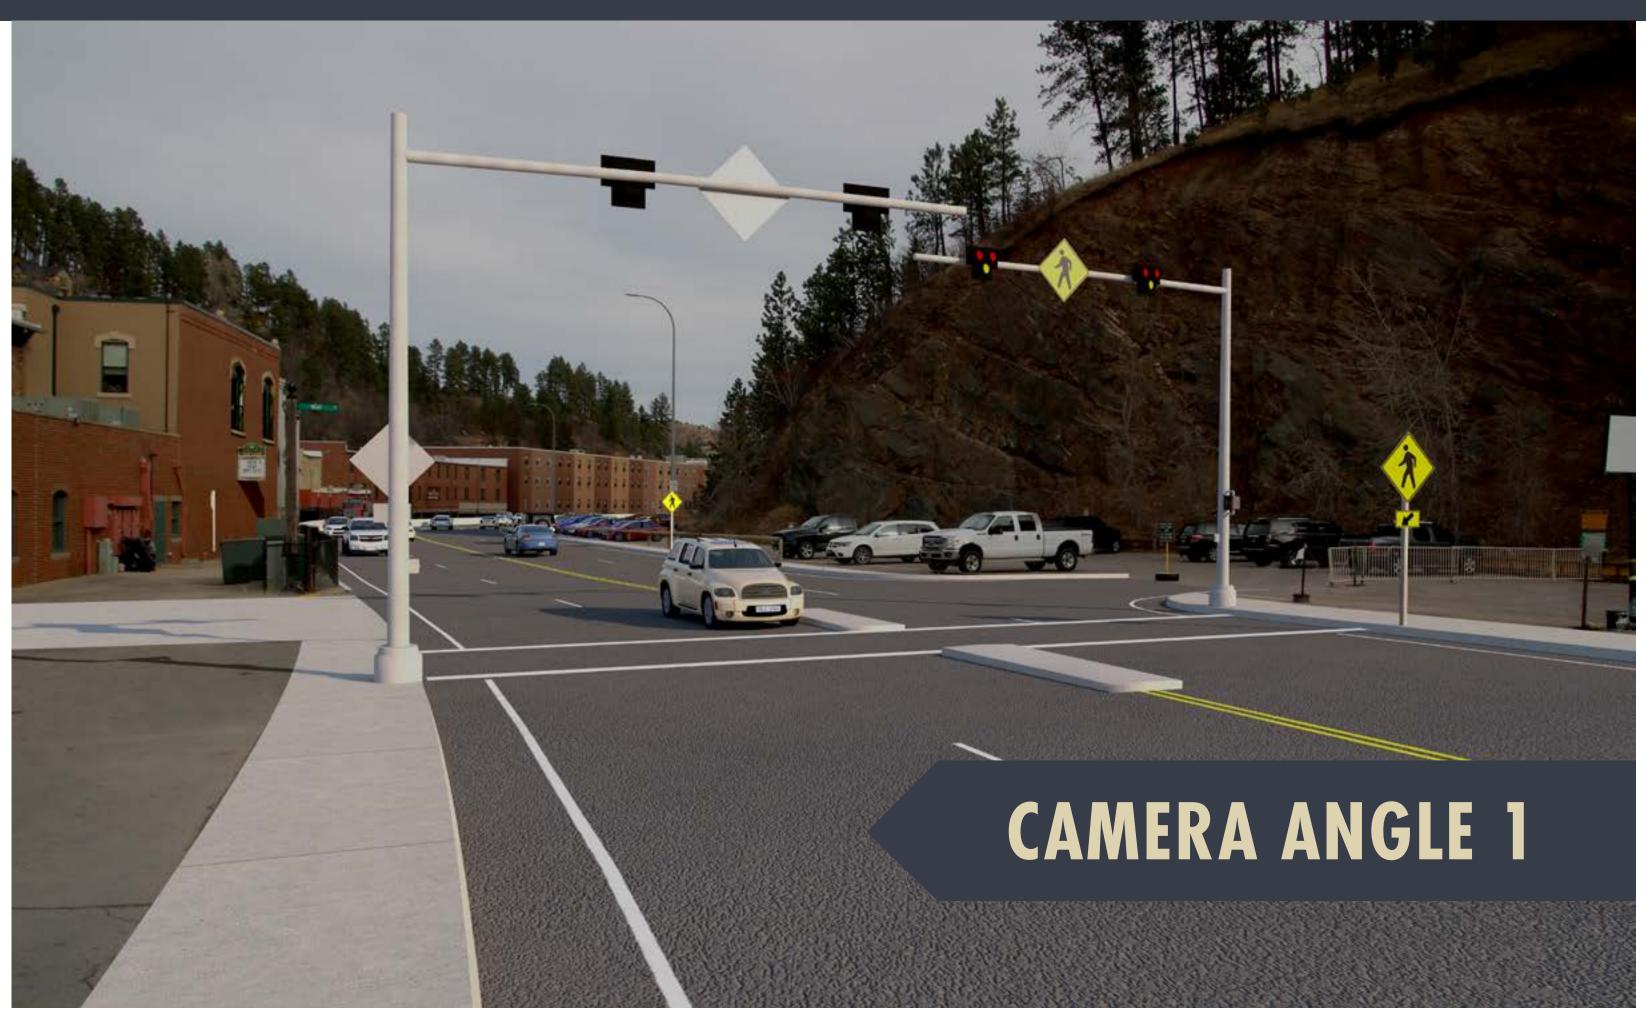

ng structure conditions in order to provide a durable structure.
- **REDUCE** long-term maintenance costs of the Deadwood Box over Whitewood Creek along US14A/US85/Pioneer Way.
- **IMPROVE** the connectivity of the pedestrian and bicycle network along and across US14A/US85/Pioneer Way within the central core of Deadwood.

# Project Need

The Project is needed because of the continuing deterioration of the Deadwood Box, resulting in low sufficiency and condition ratings. The project needs to address the increasing costs of maintaining the structure at a "Fair" or better condition. The Project is also needed to facilitate an increasing level of pedestrian traffic between parking facilities and tourist destinations across a highway system.



















## ALTERNATIVE 1A VISUALIZATIONS















## ALTERNATIVE 1C-1 VISUALIZATIONS















## ALTERNATIVE 1C-3 VISUALIZATIONS















## NO BUILD VISUALIZATIONS















## ALTERNATIVE 1C-3 VISUALIZATIONS





















#### VISUALIZATIONS COMPARISON MATRIX

#### ALTERNATIVE 1A







#### ALTERNATIVE 1C-1









#### ALTERNATIVE 1C-3











#### NO BUILD