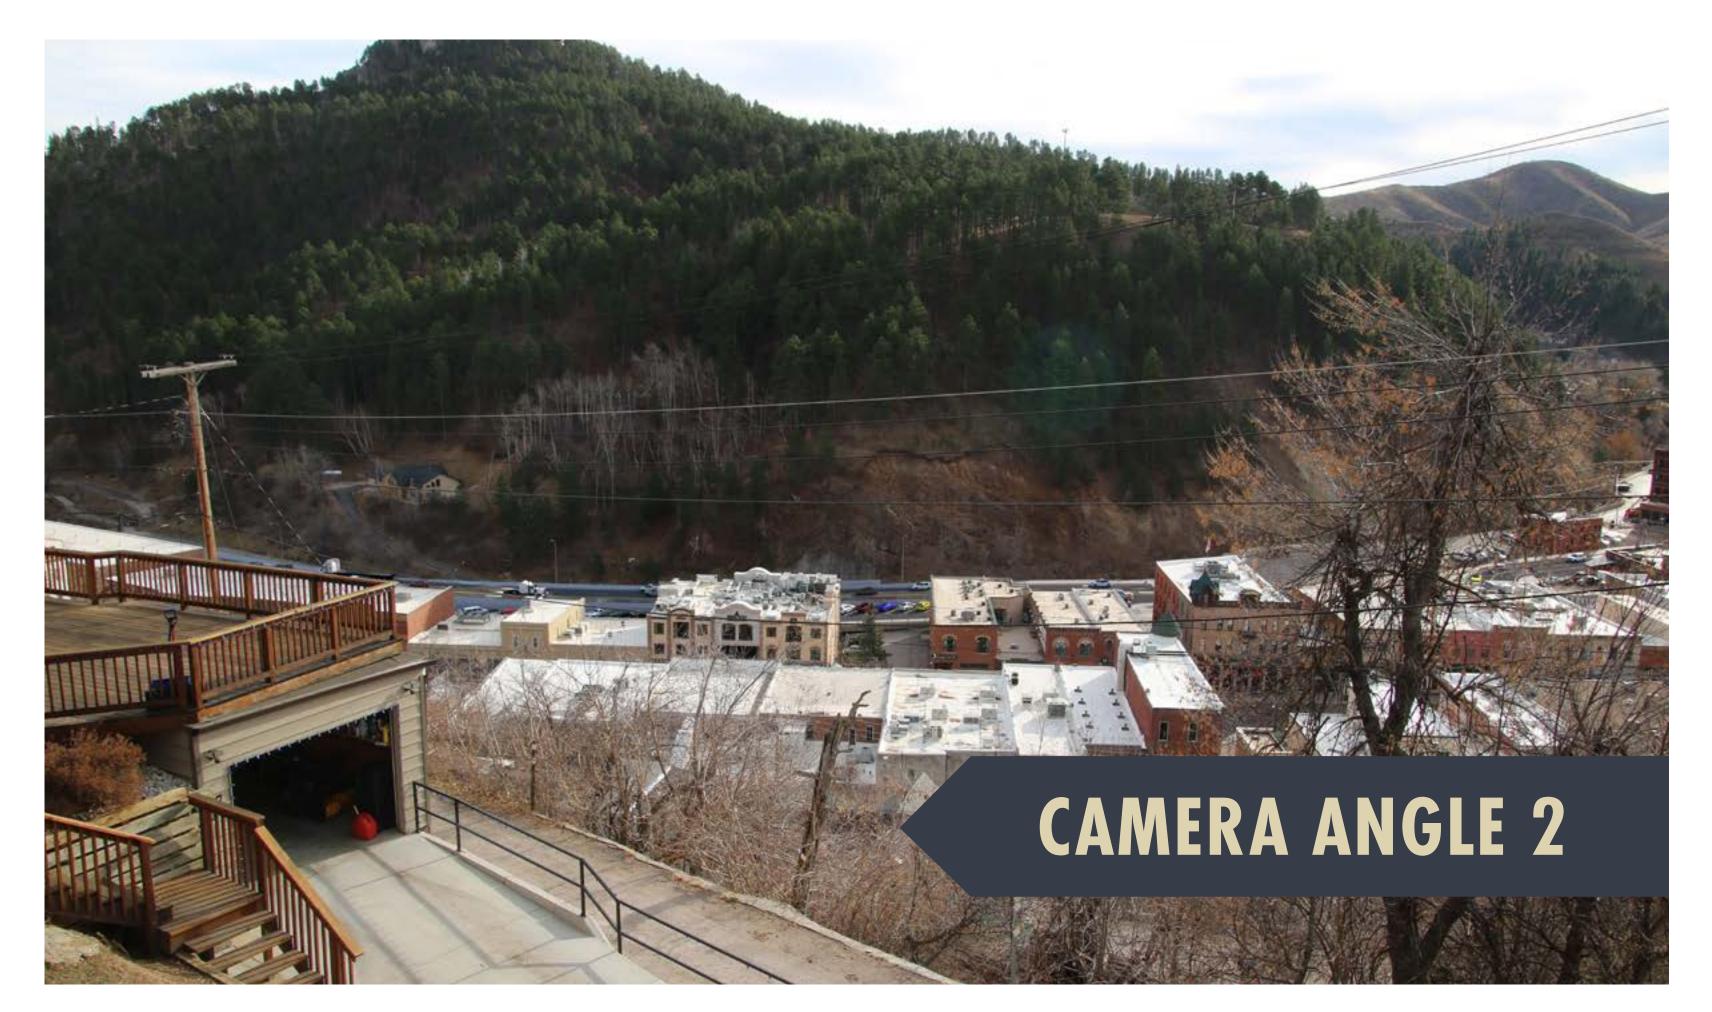

sts of the Deadwood Box over Whitewood Creek along US14A/US85/Pioneer Way.
- **IMPROVE** the connectivity of the pedestrian and bicycle network along and across US14A/US85/Pioneer Way within the central core of Deadwood.

# Project Need

The Project is needed because of the continuing deterioration of the Deadwood Box, resulting in low sufficiency and condition ratings. The project needs to address the increasing costs of maintaining the structure at a "Fair" or better condition. The Project is also needed to facilitate an increasing level of pedestrian traffic between parking facilities and tourist destinations across a highway system.



















## ALTERNATIVE 1A VISUALIZATIONS















## ALTERNATIVE 1C-1 VISUALIZATIONS















## ALTERNATIVE 1C-3 VISUALIZATIONS















## NO BUILD VISUALIZATIONS















## ALTERNATIVE 1C-3 VISUALIZATIONS





















#### VISUALIZATIONS COMPARISON MATRIX

#### ALTERNATIVE 1A







#### ALTERNATIVE 1C-1









#### ALTERNATIVE 1C-3











#### NO BUILD