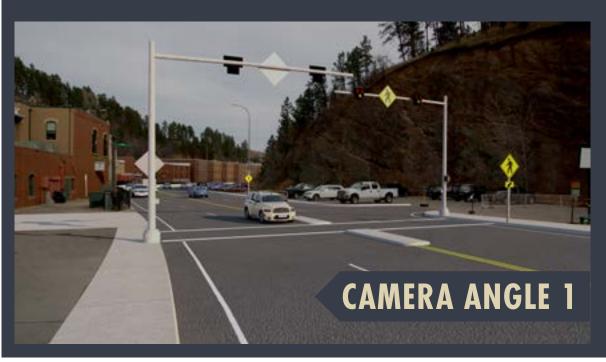

5/Pioneer Way within the central core of Deadwood.

# Project Need

The Project is needed because of the continuing deterioration of the Deadwood Box, resulting in low sufficiency and condition ratings. The project needs to address the increasing costs of maintaining the structure at a "Fair" or better condition. The Project is also needed to facilitate an increasing level of pedestrian traffic between parking facilities and tourist destinations across a highway system.



















## ALTERNATIVE 1A VISUALIZATIONS















## ALTERNATIVE 1C-1 VISUALIZATIONS















## ALTERNATIVE 1C-3 VISUALIZATIONS















## NO BUILD VISUALIZATIONS















## ALTERNATIVE 1C-3 VISUALIZATIONS





















#### VISUALIZATIONS COMPARISON MATRIX

#### ALTERNATIVE 1A







#### ALTERNATIVE 1C-1









#### ALTERNATIVE 1C-3











#### NO BUILD