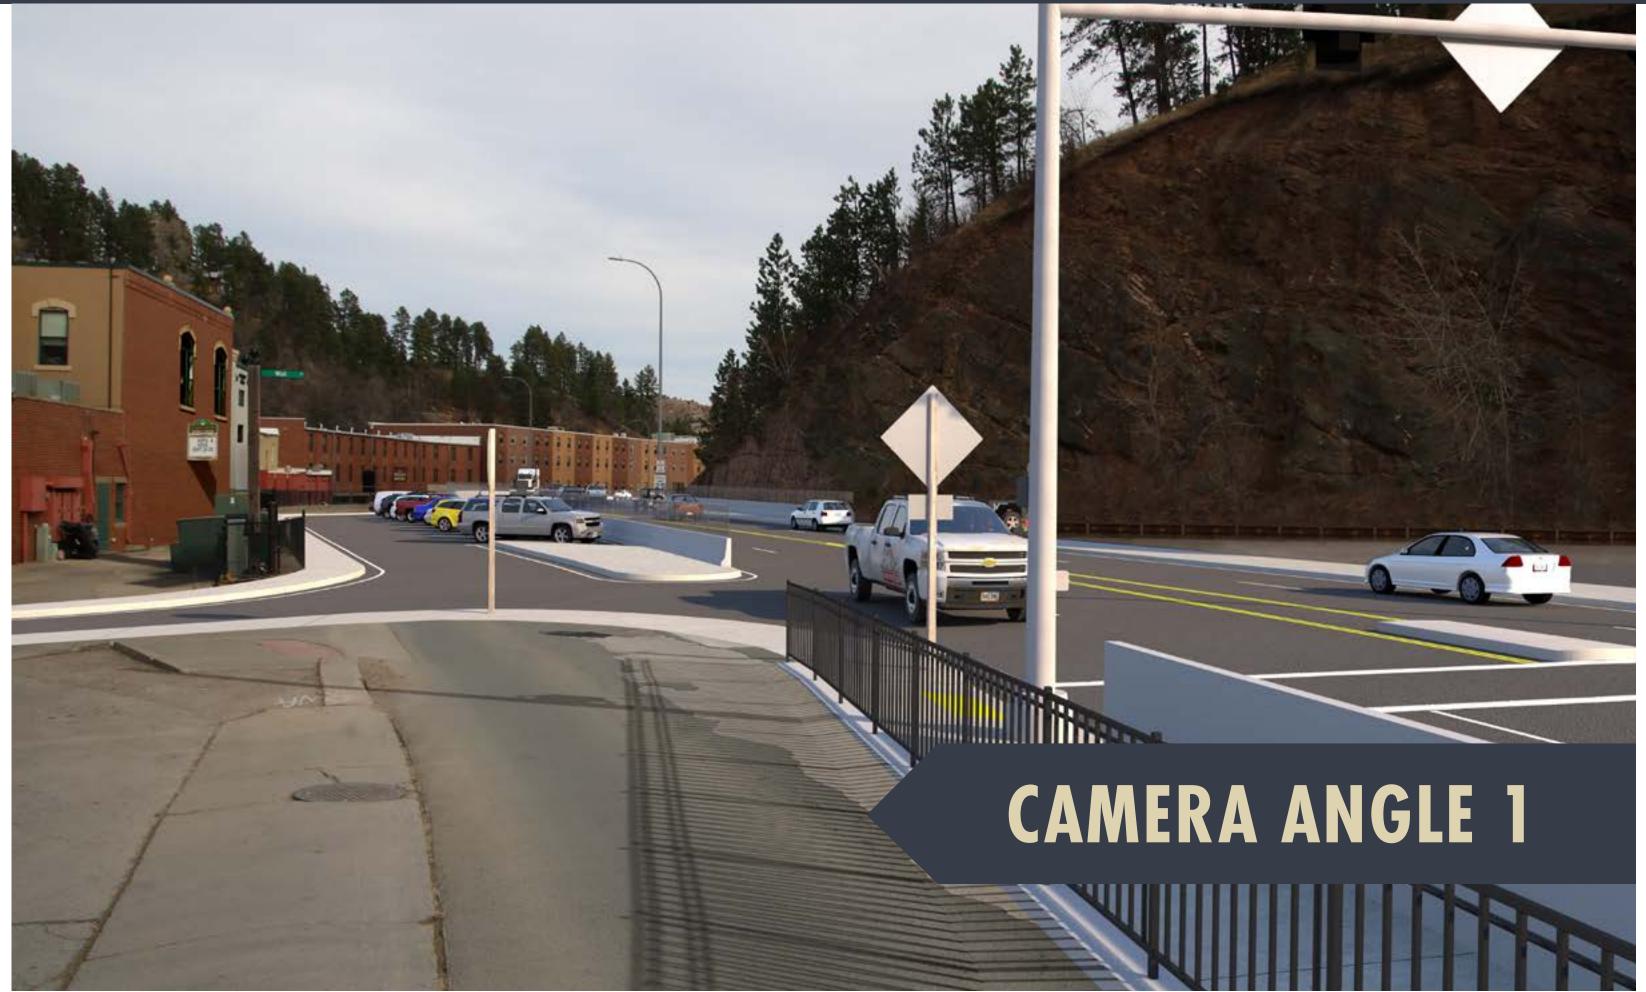

costs of the Deadwood Box over Whitewood Creek along US14A/US85/Pioneer Way.
- **IMPROVE** the connectivity of the pedestrian and bicycle network along and across US14A/US85/Pioneer Way within the central core of Deadwood.

# Project Need

The Project is needed because of the continuing deterioration of the Deadwood Box, resulting in low sufficiency and condition ratings. The project needs to address the increasing costs of maintaining the structure at a "Fair" or better condition. The Project is also needed to facilitate an increasing level of pedestrian traffic between parking facilities and tourist destinations across a highway system.



















## ALTERNATIVE 1A VISUALIZATIONS















## ALTERNATIVE 1C-1 VISUALIZATIONS















## ALTERNATIVE 1C-3 VISUALIZATIONS















## NO BUILD VISUALIZATIONS















## ALTERNATIVE 1C-3 VISUALIZATIONS





















#### VISUALIZATIONS COMPARISON MATRIX

#### ALTERNATIVE 1A







#### ALTERNATIVE 1C-1









#### ALTERNATIVE 1C-3











#### NO BUILD